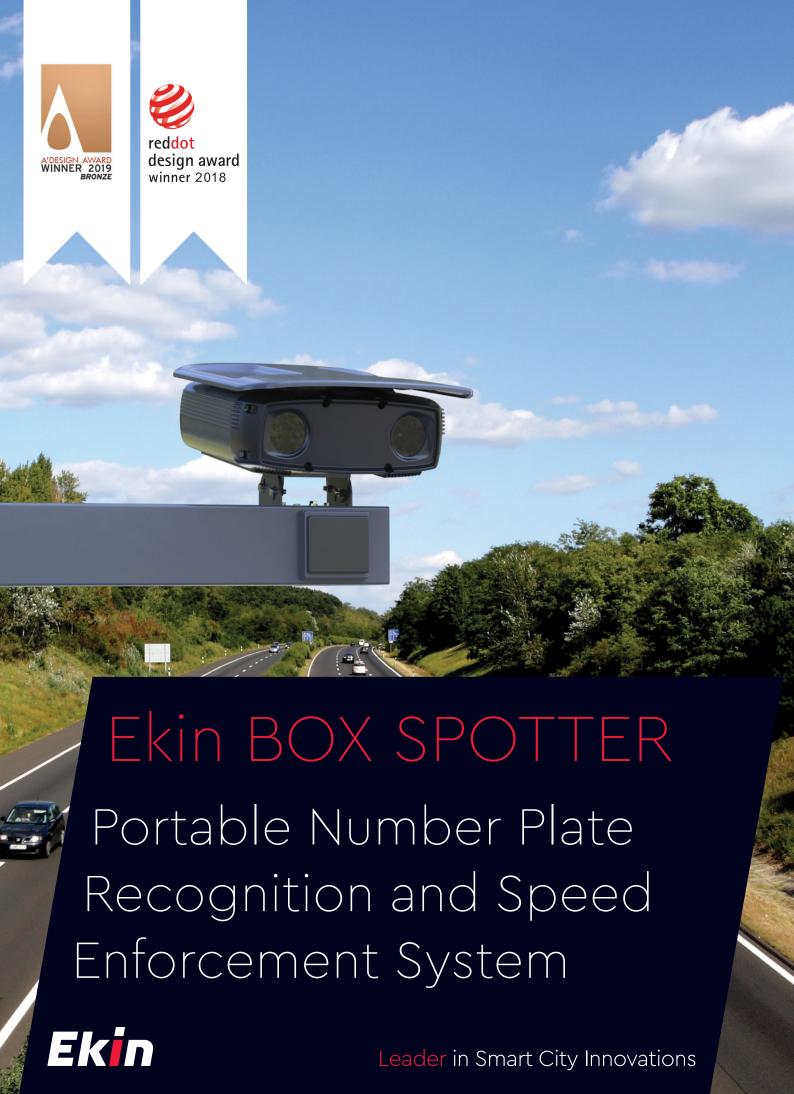

# Why Ekin Box Spotter?

# Provides versatile application range with its compact design

The leading-edge technology and compact design of the Ekin Box Spotter can be used as a fixed or portable solution. The versatile application allows for multiple solutions that can be mounted to a pole or used on a tripod to provide instant data monitoring and surveillance at specific locations.