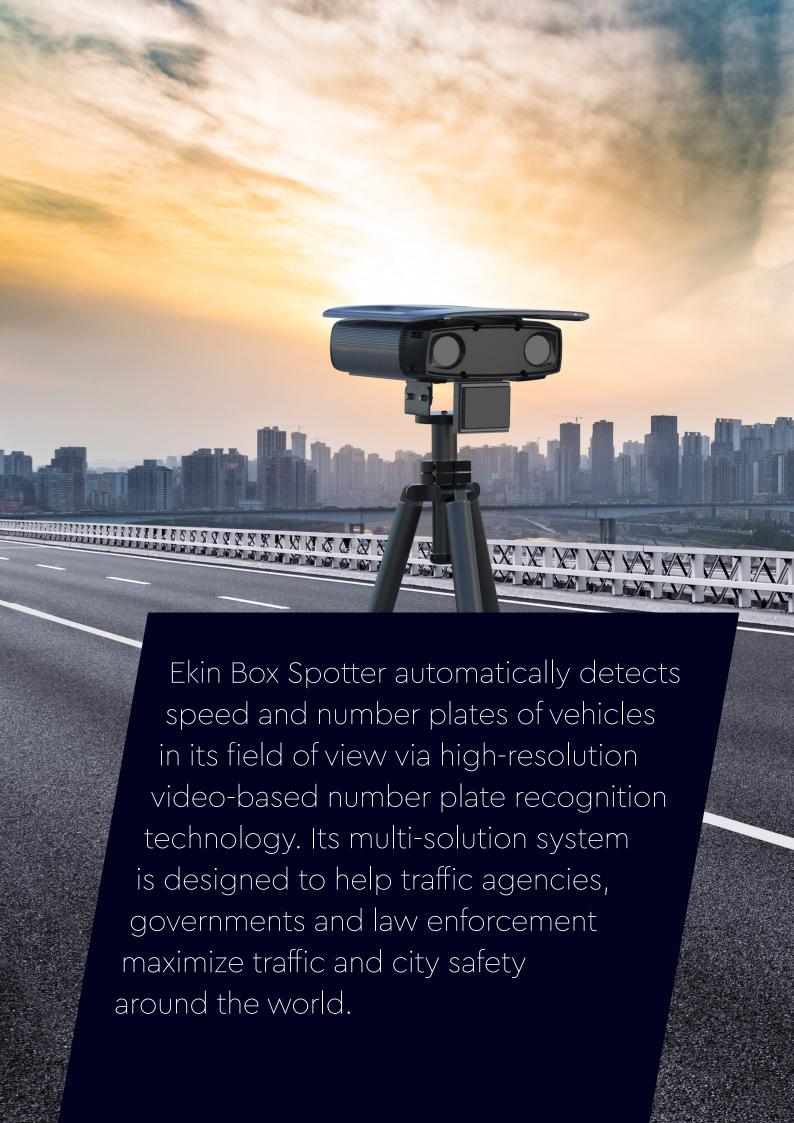

#### High-Resolution Videos

The Box Spotter offers high-resolution video capturing number plates and speed violations in a wider field of view while maintaining maximum focus and sharpness.

#### 24/7 Surveillance and Traffic Control

Ekin's video-based number plate recognition technology can capture the violation moment as well as the entire traffic flow which offers a distinct benefit compared to conventional photograph-based systems.